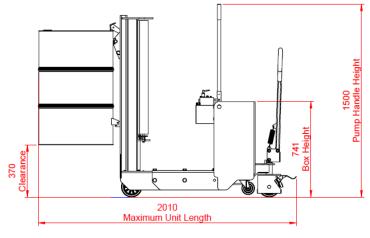

## **Technical specification:**

- safe working load (SWL) 250kg;
- unit weight 450kg;
- 370mm lift height (taller options available);
- width 690mm;
- height 1500mm;
- length 1200mm;
- pump handle height 1500mm;
- adjustable stainless steel drum catch for use with various drums;
- 160mm front wheels;
- two 100mm outrigger castor wheels for stability;
- single rear wheel steering for maximum maneuverability, includes parking brake;
- mild steel shot blast, zinc enriched primer and powder coat RAL5010 applied;
- twin speed manual hydraulic lift;
- for use on smooth, level floors;
- complies with EC Machinery Directive 2006/42/EC;
- CE marked;
- shipping dimensions assembled: 800mm x
   1200mm x 1650mm (width x depth x height).

Please see the above general arrangement drawings of the short counterbalance depalletiser (DTP08-250kg) suitable for confined areas. A longer DTP08-350kg with 350kg SWL is available, dimensions are shown below.