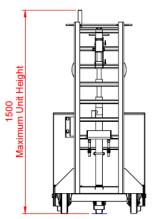

## **Technical specification:**

- safe working load (SWL) 250kg;
- unit weight 450kg;
- 370mm lift height (taller options available);
- width 690mm;
- height 1500mm;
- length 1200mm;
- pump handle height 1500mm;
- adjustable stainless steel drum catch for use with various drums;
- 160mm front wheels;
- two 100mm outrigger castor wheels for stability;
- single rear wheel steering for maximum maneuverability, includes parking brake;
- mild steel shot blast, zinc enriched primer and powder coat RAL5010 applied;
- twin speed manual hydraulic lift;
- for use on smooth, level floors;
- complies with EC Machinery Directive 2006/42/EC;
- CE marked;
- shipping dimensions assembled: 800mm x
   1200mm x 1650mm (width x depth x height).

Please see the above general arrangement drawings of the short counterbalance depalletiser (DTP08-250kg) suitable for confined areas. A longer DTP08-350kg with 350kg SWL is available, dimensions are shown below.