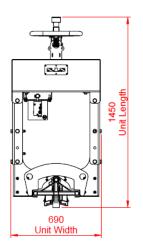

## **Technical specification:**

- safe working load (SWL) 250kg;
- unit weight 450kg;
- 370mm lift height (taller options available);
- width 690mm;
- height 1500mm;
- length 1200mm;
- pump handle height 1500mm;
- adjustable stainless steel drum catch for use with various drums;
- 160mm front wheels;
- two 100mm outrigger castor wheels for stability;
- single rear wheel steering for maximum maneuverability, includes parking brake;
- mild steel shot blast, zinc enriched primer and powder coat RAL5010 applied;
- twin speed manual hydraulic lift;
- for use on smooth, level floors;
- complies with EC Machinery Directive 2006/42/EC;
- CE marked;
- shipping dimensions assembled: 800mm x
   1200mm x 1650mm (width x depth x height).

Please see the above general arrangement drawings of the short counterbalance depalletiser (DTP08-250kg) suitable for confined areas. A longer DTP08-350kg with 350kg SWL is available, dimensions are shown below.