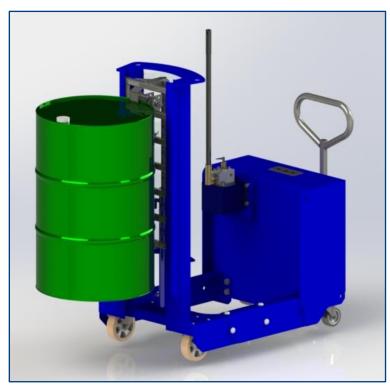

## Counterbalance Drum Depalletiser

The DTP08-250kg is a short counterbalance depalletiser with manually operated hydraulic lift which is designed to lift and manoeuvre various drums types. It features a counterweight at the rear of the unit to allow lifting drums and barrels without the need of front supporting legs. The DTP08 is best suited for applications where drums are stored on a pallet and need to be lifted into dispensing machines that have no access for wheels to go around or underneath. If you require an ATEX certified unit for a hazardous area please consider our ATEX rated Counterbalance Drum Depalletiser; the DTP08-Ex.