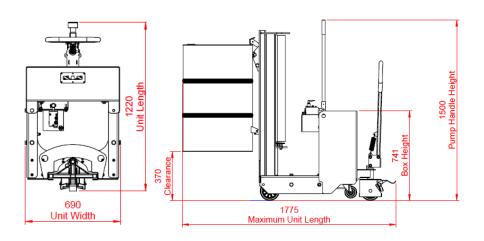

## **Technical specification:**

- safe working load (SWL) 250kg;
- unit weight 450kg;
- 370mm lift height (taller options available);
- width 690mm;
- height 1500mm;
- length 1200mm;
- pump handle height 1500mm;
- adjustable stainless steel drum catch for use with various drums;
- 160mm front wheels;
- two 100mm outrigger castor wheels for stability;
- single rear wheel steering for maximum maneuverability, includes parking brake;
- mild steel shot blast, zinc enriched primer and powder coat RAL5010 applied;
- twin speed manual hydraulic lift;
- for use on smooth, level floors;
- complies with EC Machinery Directive 2006/42/EC;
- CE marked;
- shipping dimensions assembled: 800mm x
   1200mm x 1650mm (width x depth x height).

Please see the above general arrangement drawings of the short counterbalance depalletiser (DTP08-250kg) suitable for confined areas. A longer DTP08-350kg with 350kg SWL is available, dimensions are shown below.